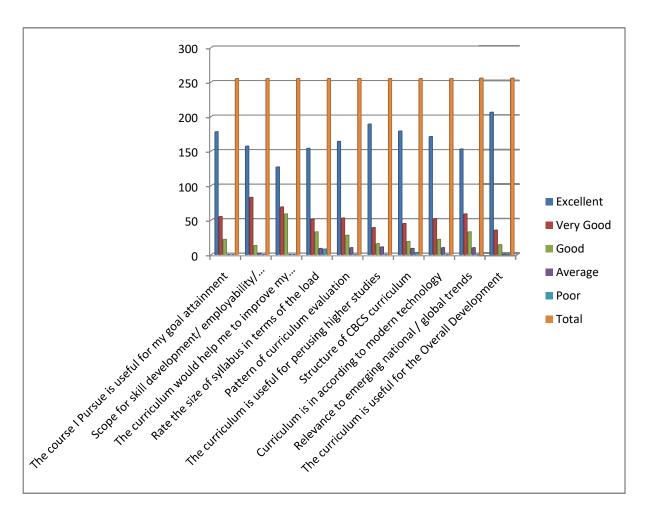

## Visakhapatnam

| STUDENT FEEDBACK ON CURRICULUM 2016 -17 |                                           |           |      |      |         |      |       |
|-----------------------------------------|-------------------------------------------|-----------|------|------|---------|------|-------|
|                                         | Department                                | TOTAL     |      |      |         |      |       |
| S                                       |                                           | Excellent | Very | Good | Average | Poor | Total |
| no                                      | PARTICULARS                               |           | Good |      |         |      |       |
|                                         | The course I Pursue is useful for my goal |           |      |      |         |      |       |
| 1                                       | attainment                                | 178       | 55   | 22   | 0       | 0    | 255   |
|                                         | Scope for skill development/              |           |      |      |         |      |       |
|                                         | employability/ entrepreneurship in the    |           |      |      |         |      |       |
| 2                                       | course offered                            | 157       | 83   | 13   | 2       | 0    | 255   |
|                                         | The curriculum would help me to           |           |      |      |         |      |       |
| 3                                       | improve my communication skills           | 127       | 69   | 59   | 0       | 0    | 255   |
|                                         | Rate the size of syllabus in terms of the |           |      |      |         |      |       |
| 4                                       | load                                      | 154       | 51   | 33   | 9       | 8    | 255   |
| 5                                       | Pattern of curriculum evaluation          | 164       | 53   | 28   | 10      | 0    | 255   |
|                                         | The curriculum is useful for perusing     |           |      |      |         |      |       |
| 6                                       | higher studies                            | 189       | 39   | 16   | 11      | 0    | 255   |
| 7                                       | Structure of CBCS curriculum              | 179       | 45   | 19   | 9       | 3    | 255   |
|                                         | Curriculum is in according to modern      |           |      |      |         |      |       |
| 8                                       | technology                                | 171       | 52   | 22   | 10      | 0    | 255   |
|                                         | Relevance to emerging national / global   |           |      |      |         |      |       |
| 9                                       | trends                                    | 153       | 59   | 33   | 10      | 0    | 255   |
|                                         | The curriculum is useful for the Overall  |           |      |      |         |      |       |
| 10                                      | Development                               | 206       | 35   | 14   | 0       | 0    | 255   |